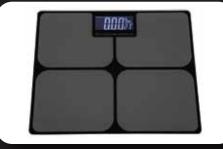

## ZWS-BF1BT Body Weight & Mass Profiler

Measure Body weight, Body fat, Hydration, Muscle, Bone, Calorie, BMI High precision strain gauge sensors Capacity: 5~180KG Grad: d=100g

Unit: kg, lb, st

LCD display size: 75X40mm

Product size: 300X300X22mm

Step on-Auto zero-Auto off

Over load indication

Low battery indication

10 user with auto user identification

With normal mode and sport mode

Power: 2xCR2032 batteries(included)