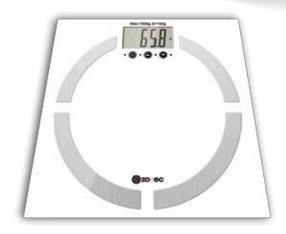

ZWS-BF1

Measure body weight, body fat, BMI, water, muscle, bone, calorie, visceral fat

High precision strain gauge sensors system Capacity: 5~180KG Grad: d=100g

Unit: kg, lb, st

LCD display size: 75X40mm Product size: 300X300X22mm

Step on-Auto zero-Auto off
Over load indication
Low battery indication
8 user with auto user identification
With normal mode and sport mode
Power: 2XCR2032 lithium(included)