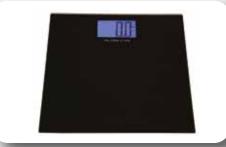

## ZWS-BF1BT Body Weight & Mass Profiler

Measure Body weight, Body fat, Hydration, Muscle, Bone, Calorie, BMI High precision strain gauge sensors Capacity: 5~180KG Grad: d=100g

Unit: kg, lb, st

LCD display size: 75X40mm

Product size: 300X300X22mm

Step on-Auto zero-Auto off

Over load indication

Low battery indication

10 user with auto user identification

With normal mode and sport mode

Power: 2xCR2032 batteries(included)