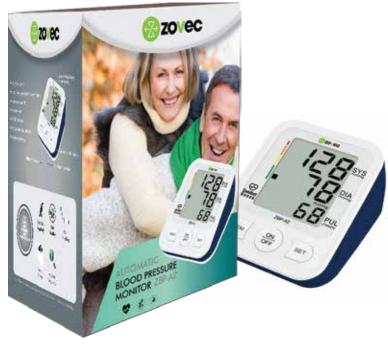

## **ZBP SERIES** Blood Pressure Monitors

**ZBP-A2** ArmType

## Upper Arm Blood Pressure Monitor with USB port

- 1. Dimensions: L93\*W120\*H59mm,
- 2. LCD size:54\*64mm with regular size cuff from 23-33cm
- 3. Com-Fast Technology
- 4. Fully automatic inflation and deflation
- 5.60 memories
- 6. Automatic power-off
- 7. Low battery detection
- 8. Excessive Body Motion Detector
- 9. Irregular Heartbeat Detection