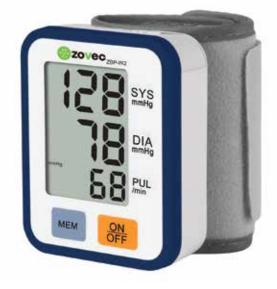

## **ZBP - W2** Wrist Type

## Wrist Blood Pressure Monitor

- 1. L62\*W78\*H65mm
- 2. Measurement range: Pressure:20~280mmHg
- 3. Accuracy/Calibration: Pressure: ±3mmHg;
- 4. Cuff Size: Regular size cuff from 23-33CM
- 5. Measurement during inflating
- 6. 60 memories with date/time display
- 7. Automatic power-off
- 8. Low battery and intelligent error detection
- 9. Excessive Body Motion Detector