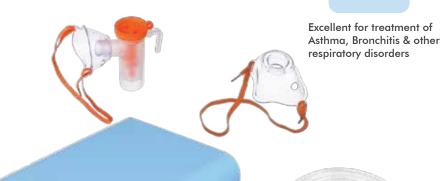

Dimension (L\*W\*H) 195 X 150 X 100 mm

Weight 1.5kg

Nebulizer is a drug delivery device used to administer medication in the form of a mist inhaled into the lungs.