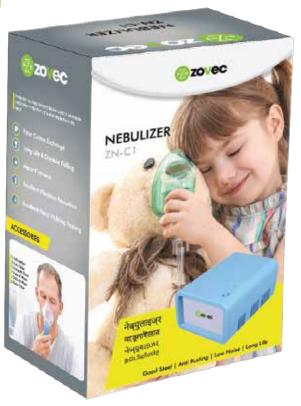

## **ZN-C1**Compressor Type Nebulizer

Dimension (L\*W\*H) 195 X 150 X 100 mm

Weight 1.5kg

Nebulizer is a drug delivery device used to administer medication in the form of a mist inhaled into the lungs.